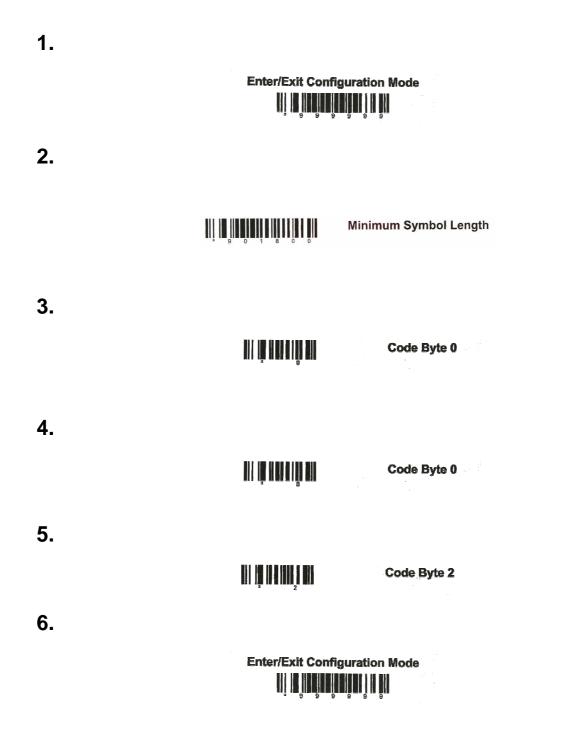

## Configuring Barcode Scanners for scanning Labour code labels

The defaults for the Metrologic barcode scanners that we supply are set to only allow barcodes with a minimum length of 3 characters, as such due to most Labour codes being only 2 characters in length (the technicians initials) the new real-time labour code labels do not scan. The barcodes below will decrease this minimum scan length to 2 characters. It is important however to scan them in the EXACT order shown below